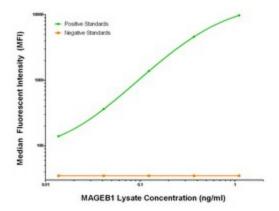

## **Product images:**

MAGEB1 Luminex Elisa with 5G7 Capture ([TA600357]) and 3B7 Detection (TA700357) Antibodies. Substrate used: Recombinant Human MAGEB1 ([LY419376])