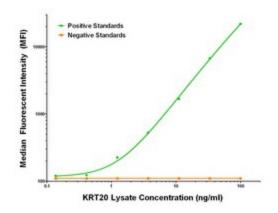

### **Product images:**

KRT20 Luminex Elisa with Anti-Tag 1B12 Capture ([TA600050]) and 6D5 Detection (TA700325) Antibodies. Substrate used: Recombinant Human KRT20 ([LY402725])

This product is to be used for laboratory only. Not for diagnostic or therapeutic use. ©2022 OriGene Technologies, Inc., 9620 Medical Center Drive, Ste 200, Rockville, MD 20850, US