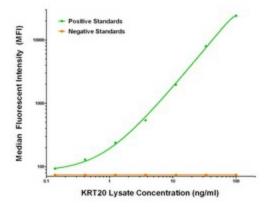

## **Product images:**

KRT20 Luminex Elisa with Anti-Tag 1B12 Capture ([TA600050]) and 4A2 Detection (TA700324) Antibodies. Substrate used: Recombinant Human KRT20 ([LY402725])