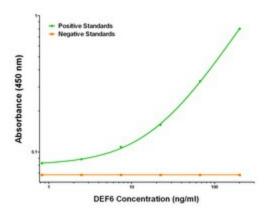

### **Product images:**

DEF6 Elisa with 3B2 Capture ([TA600323]) and 3C4 Detection (TA700323) Antibodies. Substrate used: Recombinant Human DEF6 ([TP317877])

DEF6 Luminex Elisa with 3B2 Capture ([TA600323]) and 3C4 Detection (TA700323) Antibodies. Substrate used: Recombinant Human DEF6 ([TP317877])