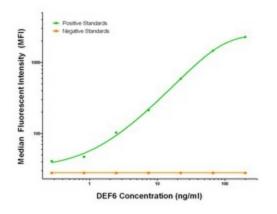

### **Product images:**

DEF6 Elisa with 3B2 Capture ([TA600323]) and 3C4 Detection (TA700323) Antibodies. Substrate used: Recombinant Human DEF6 ([TP317877])

DEF6 Luminex Elisa with 3B2 Capture ([TA600323]) and 3C4 Detection (TA700323) Antibodies. Substrate used: Recombinant Human DEF6 ([TP317877])