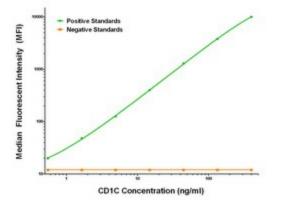

### **Product images:**

CD1C Elisa with 5A8 Capture ([TA600317]) and 2F1 Detection (TA700318) Antibodies. Substrate used: Recombinant Human CD1C ([TP318490])

CD1C Luminex Elisa with 5A8 Capture ([TA600317]) and 2F1 Detection (TA700318) Antibodies. Substrate used: Recombinant Human CD1C ([TP318490])