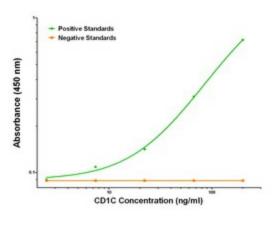

### **Product images:**

CD1C Elisa with 5A8 Capture ([TA600317]) and 2F1 Detection (TA700318) Antibodies. Substrate used: Recombinant Human CD1C ([TP318490])

CD1C Luminex Elisa with 5A8 Capture ([TA600317]) and 2F1 Detection (TA700318) Antibodies. Substrate used: Recombinant Human CD1C ([TP318490])