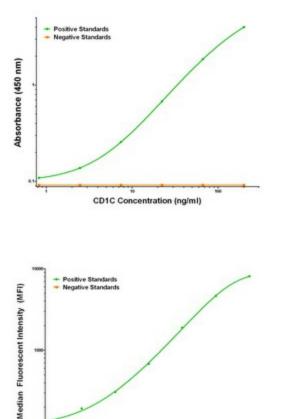

### **Product images:**

CD1C Concentration (ng/ml)

CD1C Elisa with 4C7 Capture ([TA600316]) and 2D4 Detection (TA700316) Antibodies. Substrate used: Recombinant Human CD1C ([TP318490])

CD1C Luminex Elisa with 4C7 Capture ([TA600316]) and 2D4 Detection (TA700316) Antibodies. Substrate used: Recombinant Human CD1C ([TP318490])