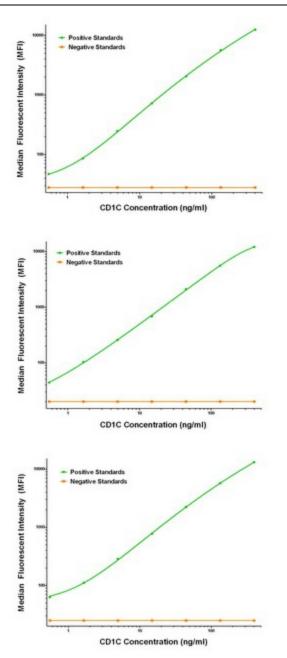

#### CD1C Biotinylated Mouse Monoclonal Detection Antibody (Biotin conjugated) [Clone ID: OTI2F4] – TA700313

CD1C Luminex Elisa with 1F4 Capture ([TA600313]) and 2F4 Detection (TA700313) Antibodies. Substrate used: Recombinant Human CD1C ([TP318490])

CD1C Luminex Elisa with 2B3 Capture ([TA600314]) and 2F4 Detection (TA700313) Antibodies. Substrate used: Recombinant Human CD1C ([TP318490])

CD1C Luminex Elisa with 4C7 Capture ([TA600316]) and 2F4 Detection (TA700313) Antibodies. Substrate used: Recombinant Human CD1C ([TP318490])