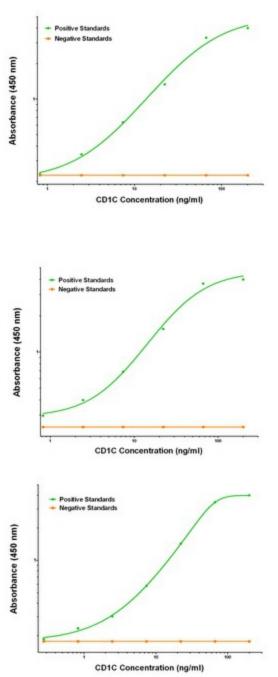

## **Product images:**

CD1C Elisa with 1F4 Capture ([TA600313]) and 2F4 Detection (TA700313) Antibodies. Substrate used: Recombinant Human CD1C ([TP318490])

CD1C Elisa with 2B3 Capture ([TA600314]) and 2F4 Detection (TA700313) Antibodies. Substrate used: Recombinant Human CD1C ([TP318490])

CD1C Elisa with 4C7 Capture ([TA600316]) and 2F4 Detection (TA700313) Antibodies. Substrate used: Recombinant Human CD1C ([TP318490])

This product is to be used for laboratory only. Not for diagnostic or therapeutic use. ©2022 OriGene Technologies, Inc., 9620 Medical Center Drive, Ste 200, Rockville, MD 20850, US