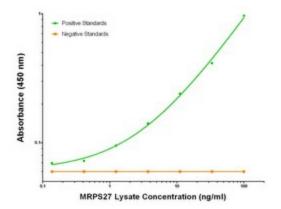

## **Product images:**

MRPS27 ELISA with 3A8 Capture ([TA600311]) and 6E5 Detection (TA700312) Antibodies. Substrate used: Recombinant Human MRPS27 ([LY402416])

MRPS27 Luminex Elisa with 3A8 Capture ([TA600311]) and 6E5 Detection (TA700312) Antibodies. Substrate used: Recombinant Human MRPS27 ([LY402416])