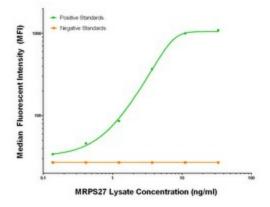

## **Product images:**

MRPS27 ELISA with 3A8 Capture ([TA600311]) and 6E5 Detection (TA700312) Antibodies. Substrate used: Recombinant Human MRPS27 ([LY402416])

MRPS27 Luminex Elisa with 3A8 Capture ([TA600311]) and 6E5 Detection (TA700312) Antibodies. Substrate used: Recombinant Human MRPS27 ([LY402416])