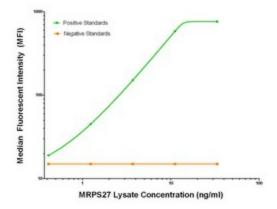

## **Product images:**

MRPS27 Luminex Elisa with 6E5 Capture ([TA600312]) and 3A8 Detection (TA700311) Antibodies. Substrate used: Recombinant Human MRPS27 ([LY402416])