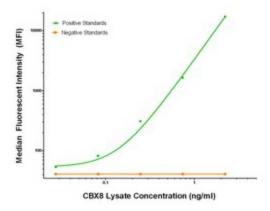

## **Product images:**

CBX8 Luminex Elisa with 6D9 Capture ([TA600306]) and 3A11 Detection (TA700307) Antibodies. Substrate used: Recombinant Human CBX8 ([LY412158])