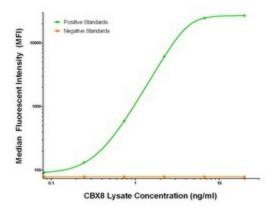

## **Product images:**

CBX8 Luminex Elisa with 6D9 Capture ([TA600306]) and 2B2 Detection (TA700306) Antibodies. Substrate used: Recombinant Human CBX8 ([LY412158])