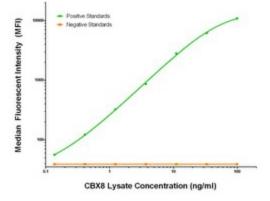

CBX8 Luminex Elisa with 5F3 Capture ([TA600305]) and 3D1 Detection (TA700303) Antibodies. Substrate used: Recombinant Human CBX8 ([LY412158])