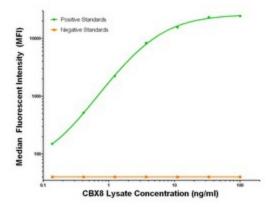

## **Product images:**

CBX8 Luminex Elisa with 1C7 Capture ([TA600302]) and 3D1 Detection (TA700303) Antibodies. Substrate used: Recombinant Human CBX8 ([LY412158])

CBX8 Luminex Elisa with 2C8 Capture ([TA600304]) and 3D1 Detection (TA700303) Antibodies. Substrate used: Recombinant Human CBX8 ([LY412158])