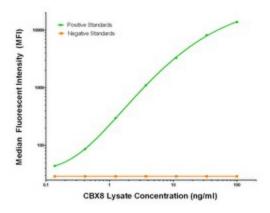

## **Product images:**

CBX8 Luminex Elisa with 1C7 Capture ([TA600302]) and 3D1 Detection (TA700303) Antibodies. Substrate used: Recombinant Human CBX8 ([LY412158])

CBX8 Luminex Elisa with 2C8 Capture ([TA600304]) and 3D1 Detection (TA700303) Antibodies. Substrate used: Recombinant Human CBX8 ([LY412158])