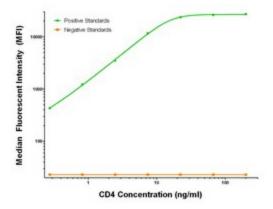

## **Product images:**

CD4 Luminex Elisa with 6B7 Capture ([TA600277]) and 5D9 Detection (TA700300) Antibodies.
Substrate used: Recombinant Human CD4 ([TP306453])