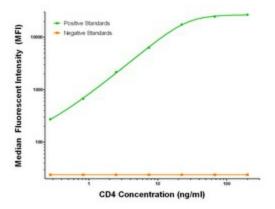

## **Product images:**

CD4 Luminex Elisa with 4A9 Capture ([TA600279]) and 2A7 Detection (TA700297) Antibodies. Substrate used: Recombinant Human CD4 ([TP306453])