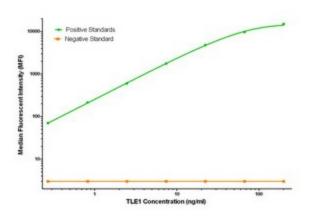

TLE1 Luminex Elisa with 2D8 Capture ([TA600269]) and 1F9 Detection (TA700293) Antibodies. Substrate used: Recombinant Human TLE1 ([TP304037])

This product is to be used for laboratory only. Not for diagnostic or therapeutic use. ©2022 OriGene Technologies, Inc., 9620 Medical Center Drive, Ste 200, Rockville, MD 20850, US

## TLE 1 (TLE1) Biotinylated Mouse Monoclonal Detection Antibody (Biotin conjugated) [Clone ID: OTI1F9] – TA700293

TLE1 Luminex Elisa with 3C9 Capture ([TA600270]) and 1F9 Detection (TA700293) Antibodies. Substrate used: Recombinant Human TLE1 ([TP304037])