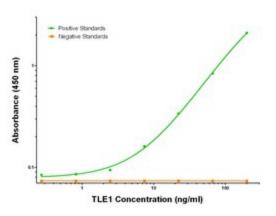

#### **Product images:**

TLE1 Elisa with 2D8 Capture ([TA600269]) and 1F9 Detection (TA700293) Antibodies. Substrate used: Recombinant Human TLE1 ([TP304037])

TLE1 Elisa with 3C9 Capture ([TA600270]) and 1F9 Detection (TA700293) Antibodies. Substrate used: Recombinant Human TLE1 ([TP304037])