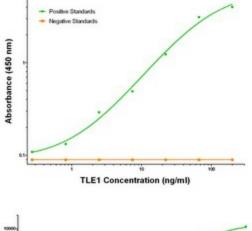

#### **Product images:**

TLE1 Elisa with 2D8 Capture ([TA600269]) and 1F9 Detection (TA700293) Antibodies. Substrate used: Recombinant Human TLE1 ([TP304037])

TLE1 Elisa with 3C9 Capture ([TA600270]) and 1F9 Detection (TA700293) Antibodies. Substrate used: Recombinant Human TLE1 ([TP304037])