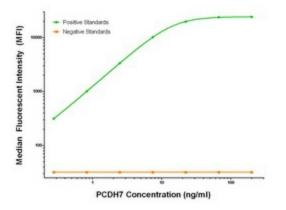

### **Product images:**

PCDH7 Luminex Elisa with 1F9 Capture ([TA600267]) and 1G8 Detection (TA700291) Antibodies. Substrate used: Recombinant Human PCDH7 ([TP323033])

PCDH7 Luminex Elisa with 3C8 Capture ([TA600266]) and 1G8 Detection (TA700291) Antibodies. Substrate used: Recombinant Human PCDH7 ([TP323033])