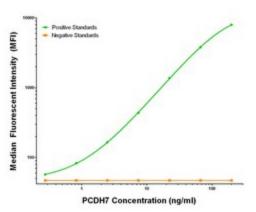

### **Product images:**

PCDH7 Luminex Elisa with 1F9 Capture ([TA600267]) and 1G8 Detection (TA700291) Antibodies. Substrate used: Recombinant Human PCDH7 ([TP323033])

PCDH7 Luminex Elisa with 3C8 Capture ([TA600266]) and 1G8 Detection (TA700291) Antibodies. Substrate used: Recombinant Human PCDH7 ([TP323033])