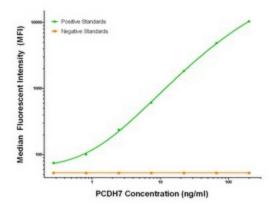

## **Product images:**

PCDH7 Luminex Elisa with 1F9 Capture ([TA600267]) and 3B7 Detection (TA700290) Antibodies. Substrate used: Recombinant Human PCDH7 ([TP323033])

PCDH7 Luminex Elisa with 3C8 Capture ([TA600266]) and 3B7 Detection (TA700290) Antibodies. Substrate used: Recombinant Human PCDH7 ([TP323033])