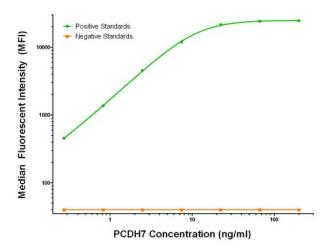

## **Product images:**

PCDH7 Luminex Elisa with 1F9 Capture ([TA600267]) and 3B7 Detection (TA700290) Antibodies. Substrate used: Recombinant Human PCDH7 ([TP323033])

PCDH7 Luminex Elisa with 3C8 Capture ([TA600266]) and 3B7 Detection (TA700290) Antibodies. Substrate used: Recombinant Human PCDH7 ([TP323033])