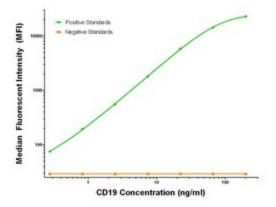

## **Product images:**

CD19 Luminex Elisa with 3G7 Capture ([TA600283]) and 2D3 Detection (TA700286) Antibodies. Substrate used: Recombinant Human CD19 ([TP302922])

CD19 Luminex Elisa with 2F6 Capture ([TA600284]) and 2D3 Detection (TA700286) Antibodies. Substrate used: Recombinant Human CD19 ([TP302922])