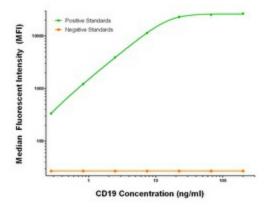

CD19 Luminex Elisa with 1E9 Capture ([TA600285]) and 2D3 Detection (TA700286) Antibodies. Substrate used: Recombinant Human CD19 ([TP302922])