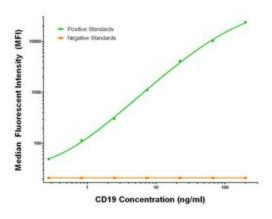

## **Product images:**

CD19 Luminex Elisa with 3G7 Capture ([TA600283]) and 2D3 Detection (TA700286) Antibodies. Substrate used: Recombinant Human CD19 ([TP302922])

CD19 Luminex Elisa with 2F6 Capture ([TA600284]) and 2D3 Detection (TA700286) Antibodies. Substrate used: Recombinant Human CD19 ([TP302922])