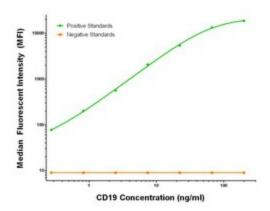

## **Product images:**

CD19 Luminex Elisa with 3G7 Capture ([TA600283]) and 2F6 Detection (TA700283) Antibodies. Substrate used: Recombinant Human CD19 ([TP302922])

CD19 Luminex Elisa with 2D3 Capture ([TA600286]) and 2F6 Detection (TA700283) Antibodies. Substrate used: Recombinant Human CD19 ([TP302922])