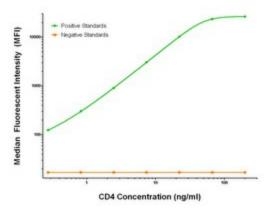

## **Product images:**

CD4 Luminex Elisa with 7F2 Capture ([TA600278]) and 4A9 Detection (TA700279) Antibodies. Substrate used: Recombinant Human CD4 ([TP306453])

CD4 Luminex Elisa with 8H3 Capture ([TA600280]) and 4A9 Detection (TA700279) Antibodies. Substrate used: Recombinant Human CD4 ([TP306453])