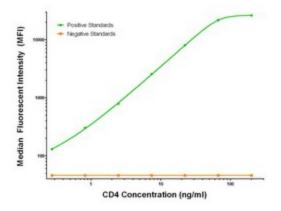

## **Product images:**

CD4 Luminex Elisa with 7F2 Capture ([TA600278]) and 4A9 Detection (TA700279) Antibodies. Substrate used: Recombinant Human CD4 ([TP306453])

CD4 Luminex Elisa with 8H3 Capture ([TA600280]) and 4A9 Detection (TA700279) Antibodies. Substrate used: Recombinant Human CD4 ([TP306453])