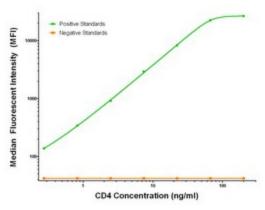

## **Product images:**

CD4 Luminex Elisa with 5D9 Capture ([TA600281]) and 6B7 Detection (TA700278) Antibodies.
Substrate used: Recombinant Human CD4 ([TP306453])

CD4 Luminex Elisa with 2H8 Capture ([TA600282]) and 6B7 Detection (TA700278) Antibodies. Substrate used: Recombinant Human CD4 ([TP306453])