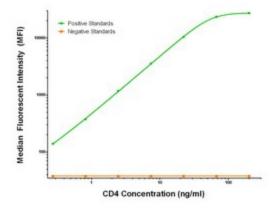

## **Product images:**

CD4 Luminex Elisa with 5D9 Capture ([TA600281]) and 6B7 Detection (TA700278) Antibodies.
Substrate used: Recombinant Human CD4 ([TP306453])

CD4 Luminex Elisa with 2H8 Capture ([TA600282]) and 6B7 Detection (TA700278) Antibodies. Substrate used: Recombinant Human CD4 ([TP306453])