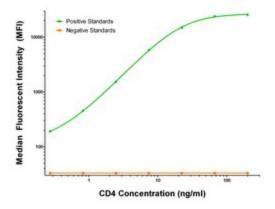

## **Product images:**

CD4 Luminex Elisa with 6B7 Capture ([TA600277]) and 2D4 Detection (TA700277) Antibodies.
Substrate used: Recombinant Human CD4 ([TP306453])