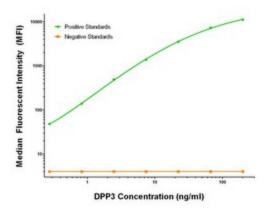

## **Product images:**

DPP3 Luminex Elisa with 2A12 Capture ([TA600273]) and 2A8 Detection (TA700275) Antibodies. Substrate used: Recombinant Human DPP3 ([TP319658])

DPP3 Luminex Elisa with 2B12 Capture ([TA600274]) and 2A8 Detection (TA700275) Antibodies. Substrate used: Recombinant Human DPP3 ([TP319658])