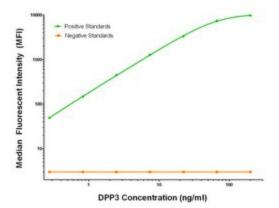

DPP3 Luminex Elisa with 2G8 Capture ([TA600276]) and 2A8 Detection (TA700275) Antibodies. Substrate used: Recombinant Human DPP3 ([TP319658])