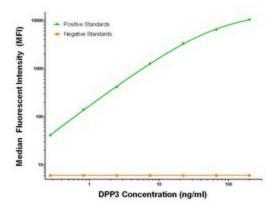

## **Product images:**

DPP3 Luminex Elisa with 2A12 Capture ([TA600273]) and 2A8 Detection (TA700275) Antibodies. Substrate used: Recombinant Human DPP3 ([TP319658])

DPP3 Luminex Elisa with 2B12 Capture ([TA600274]) and 2A8 Detection (TA700275) Antibodies. Substrate used: Recombinant Human DPP3 ([TP319658])