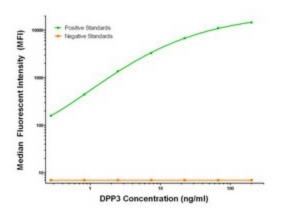

## **Product images:**

DPP3 Luminex Elisa with 2A12 Capture ([TA600273]) and 2B12 Detection (TA700274) Antibodies. Substrate used: Recombinant Human DPP3 ([TP319658])

DPP3 Luminex Elisa with 2A8 Capture ([TA600275]) and 2B12 Detection (TA700274) Antibodies. Substrate used: Recombinant Human DPP3 ([TP319658])