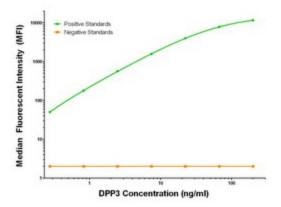

## **Product images:**

DPP3 Luminex Elisa with 2A12 Capture ([TA600273]) and 2B12 Detection (TA700274) Antibodies. Substrate used: Recombinant Human DPP3 ([TP319658])

DPP3 Luminex Elisa with 2A8 Capture ([TA600275]) and 2B12 Detection (TA700274) Antibodies. Substrate used: Recombinant Human DPP3 ([TP319658])