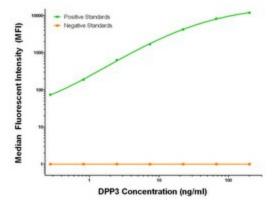

DPP3 Luminex Elisa with 2G8 Capture ([TA600276]) and 2B12 Detection (TA700274) Antibodies. Substrate used: Recombinant Human DPP3 ([TP319658])