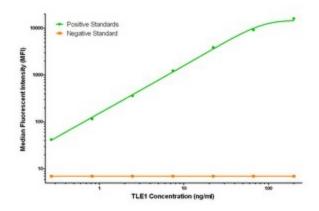

## TLE 1 (TLE1) Biotinylated Mouse Monoclonal Detection Antibody (Biotin conjugated) [Clone ID: OTI3H3] – TA700272

TLE1 Luminex Elisa with 3C9 Capture ([TA600270]) and 3H3 Detection (TA700272) Antibodies. Substrate used: Recombinant Human TLE1 ([TP304037])