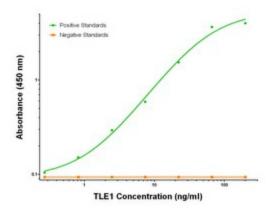

### **Product images:**

TLE1 Elisa with 2D8 Capture ([TA600269]) and 3H3 Detection (TA700272) Antibodies. Substrate used: Recombinant Human TLE1 ([TP304037])

TLE1 Elisa with 3C9 Capture ([TA600270]) and 3H3 Detection (TA700272) Antibodies. Substrate used: Recombinant Human TLE1 ([TP304037])