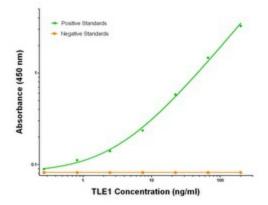

### **Product images:**

TLE1 Elisa with 2D8 Capture ([TA600269]) and 3H3 Detection (TA700272) Antibodies. Substrate used: Recombinant Human TLE1 ([TP304037])

TLE1 Elisa with 3C9 Capture ([TA600270]) and 3H3 Detection (TA700272) Antibodies. Substrate used: Recombinant Human TLE1 ([TP304037])