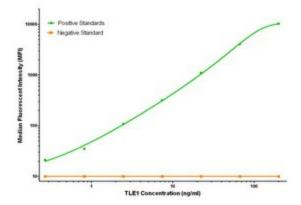

TLE1 Luminex Elisa with 2D8 Capture ([TA600269]) and 3H3 Detection (TA700272) Antibodies. Substrate used: Recombinant Human TLE1 ([TP304037])