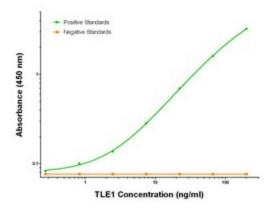

## **Product images:**

TLE1 Elisa with 1F9 Capture ([TA600271]) and 1D6 Detection (TA700270) Antibodies. Substrate used: Recombinant Human TLE1 ([TP304037])

TLE1 Elisa with 3H3 Capture ([TA600268]) and 1D6 Detection (TA700270) Antibodies. Substrate used: Recombinant Human TLE1 ([TP304037])