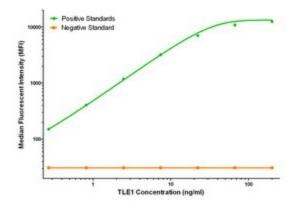

TLE1 Luminex Elisa with 1F9 Capture ([TA600271]) and 1D6 Detection (TA700270) Antibodies.
Substrate used: Recombinant Human TLE1 ([TP304037])

TLE1 Luminex Elisa with 3H3 Capture ([TA600268]) and 1D6 Detection (TA700270) Antibodies. Substrate used: Recombinant Human TLE1 ([TP304037])