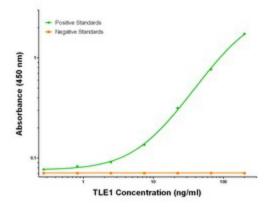

## **Product images:**

TLE1 Elisa with 1F9 Capture ([TA600271]) and 1D6 Detection (TA700270) Antibodies. Substrate used: Recombinant Human TLE1 ([TP304037])

TLE1 Elisa with 3H3 Capture ([TA600268]) and 1D6 Detection (TA700270) Antibodies. Substrate used: Recombinant Human TLE1 ([TP304037])