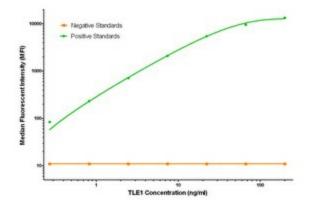

TLE1 Luminex Elisa with 1F9 Capture ([TA600271]) and 1D6 Detection (TA700270) Antibodies.
Substrate used: Recombinant Human TLE1 ([TP304037])

TLE1 Luminex Elisa with 3H3 Capture ([TA600268]) and 1D6 Detection (TA700270) Antibodies. Substrate used: Recombinant Human TLE1 ([TP304037])