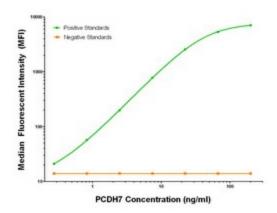

### **Product images:**

PCDH7 Luminex Elisa with 3C8 Capture ([TA600266]) and 1F7 Detection (TA700267) Antibodies. Substrate used: Recombinant Human PCDH7 ([TP323033])

This product is to be used for laboratory only. Not for diagnostic or therapeutic use. ©2022 OriGene Technologies, Inc., 9620 Medical Center Drive, Ste 200, <u>Rockville, MD 20850, US</u>