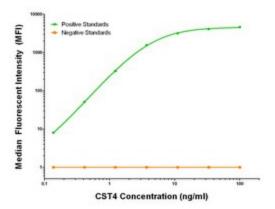

## **Product images:**

CST4 Luminex Elisa with 2H10 Capture ([TA600263]) and 2C2 Detection (TA700263) Antibodies. Substrate used: Recombinant Human CST4 ([LY400707])