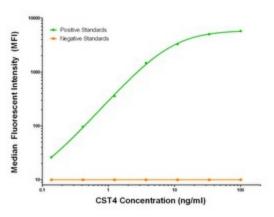

### **Product images:**

CST4 Luminex Elisa with 1B1 Capture ([TA600264]) and 1A3 Detection (TA700262) Antibodies. Substrate used: Recombinant Human CST4 ([LY400707])

CST4 Luminex Elisa with 2H10 Capture ([TA600263]) and 1A3 Detection (TA700262) Antibodies. Substrate used: Recombinant Human CST4 ([LY400707])