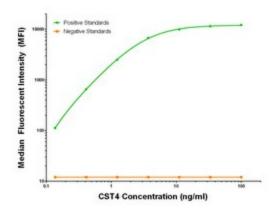

### **Product images:**

CST4 Luminex Elisa with 1B1 Capture ([TA600264]) and 1A3 Detection (TA700262) Antibodies. Substrate used: Recombinant Human CST4 ([LY400707])

CST4 Luminex Elisa with 2H10 Capture ([TA600263]) and 1A3 Detection (TA700262) Antibodies. Substrate used: Recombinant Human CST4 ([LY400707])