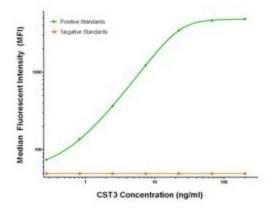

## **Product images:**

CST3 Luminex Elisa with Anti-Tag 1B12 Capture ([TA600050]) and 7B8 Detection (TA700255) Antibodies. Substrate used: Recombinant Human CST3 ([TP310730])