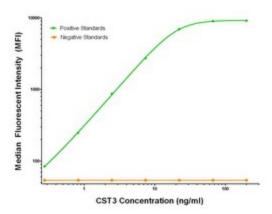

### **Product images:**

CST3 Luminex Elisa with Anti-Tag 1B12 Capture ([TA600050]) and 7G8 Detection (TA700254) Antibodies. Substrate used: Recombinant Human CST3 ([TP310730])

This product is to be used for laboratory only. Not for diagnostic or therapeutic use. ©2022 OriGene Technologies, Inc., 9620 Medical Center Drive, Ste 200, Rockville, MD 20850, US