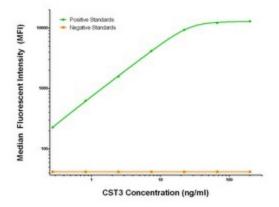

## **Product images:**

CST3 Luminex Elisa with Anti-Tag 1B12 Capture ([TA600050]) and 1A6 Detection (TA700253)
Antibodies. Substrate used: Recombinant Human CST3 ([TP310730])