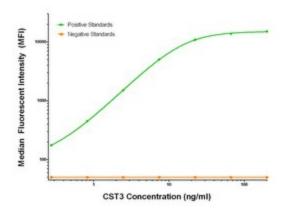

### **Product images:**

CST3 Luminex Elisa with Anti-Tag 1B12 Capture ([TA600050]) and 2C8 Detection (TA700251) Antibodies. Substrate used: Recombinant Human CST3 ([TP310730])

This product is to be used for laboratory only. Not for diagnostic or therapeutic use. ©2022 OriGene Technologies, Inc., 9620 Medical Center Drive, Ste 200, Rockville, MD 20850, US