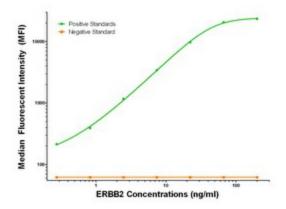

## **Product images:**

ERBB2 Luminex Elisa with 3F11 Capture ([TA600217]) and 1A12 Detection (TA700241) Antibodies. Substrate used: Recombinant Human ERBB2 ([TP312583])