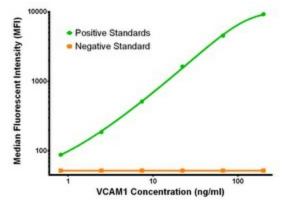

VCAM1 Luminex Elisa with 2G5 Capture ([TA600240]) and 4E8 Detection (TA700239) Antibodies. Substrate used: Recombinant Human VCAM1 ([TP309761])