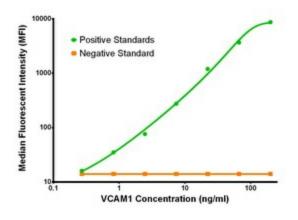

## **Product images:**

VCAM1 ELISA with 4A10 Capture ([TA600239]) and 4E8 Detection (TA700239) Antibodies. Substrate used: Recombinant Human VCAM1 ([TP309761])

VCAM1 Luminex Elisa with 4A10 Capture ([TA600239]) and 4E8 Detection (TA700239) Antibodies. Substrate used: Recombinant Human VCAM1 ([TP309761])