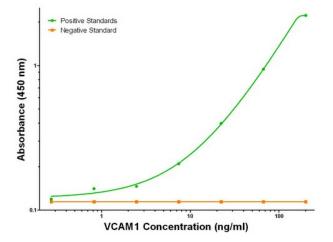

## **Product images:**

VCAM1 ELISA with 4A10 Capture ([TA600239]) and 4E8 Detection (TA700239) Antibodies. Substrate used: Recombinant Human VCAM1 ([TP309761])

VCAM1 Luminex Elisa with 4A10 Capture ([TA600239]) and 4E8 Detection (TA700239) Antibodies. Substrate used: Recombinant Human VCAM1 ([TP309761])