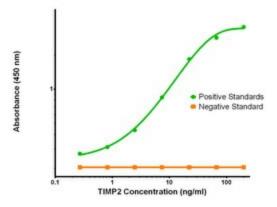

## **Product images:**

TIMP2 Elisa with 3G7 Capture ([TA600238]) and 2G7 Detection ([TA700235]) Antibodies. Substrate used: Recombinant Human TIMP2 ([TP309796])

TIMP2 Luminex Elisa with 1A6 Capture ([TA600235]) and 3G7 Detection (TA700238) Antibodies. Substrate used: Recombinant Human TIMP2 ([TP309796])