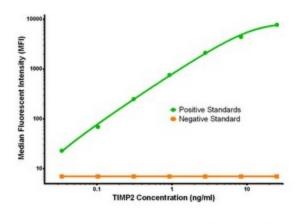

## **Product images:**

TIMP2 Elisa with 3G7 Capture ([TA600238]) and 2G7 Detection ([TA700235]) Antibodies. Substrate used: Recombinant Human TIMP2 ([TP309796])

TIMP2 Luminex Elisa with 1A6 Capture ([TA600235]) and 3G7 Detection (TA700238) Antibodies. Substrate used: Recombinant Human TIMP2 ([TP309796])