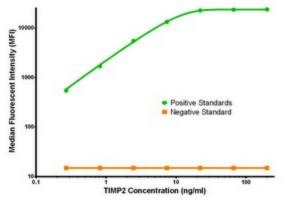

TIMP2 Luminex Elisa with 3H8 Capture ([TA600236]) and 3G7 Detection (TA700238) Antibodies. Substrate used: Recombinant Human TIMP2 ([TP309796])