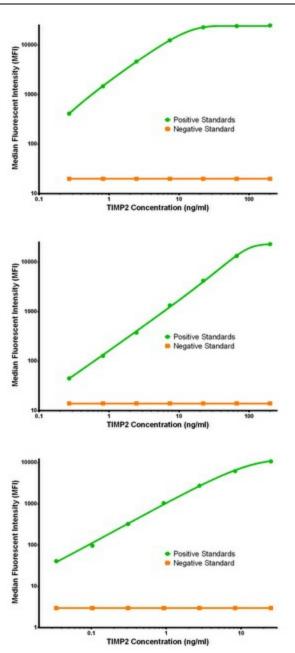

TIMP2 Luminex Elisa with 3H8 Capture ([TA600236]) and 1B11 Detection (TA700237) Antibodies. Substrate used: Recombinant Human TIMP2 ([TP309796])

TIMP2 Luminex Elisa with 1D7 Capture ([TA600237]) and 1B11 Detection (TA700237) Antibodies. Substrate used: Recombinant Human TIMP2 ([TP309796])

TIMP2 Luminex Elisa with 3G7 Capture ([TA600238]) and 1B11 Detection (TA700237) Antibodies. Substrate used: Recombinant Human TIMP2 ([TP309796])

This product is to be used for laboratory only. Not for diagnostic or therapeutic use. ©2022 OriGene Technologies, Inc., 9620 Medical Center Drive, Ste 200, Rockville, MD 20850, US