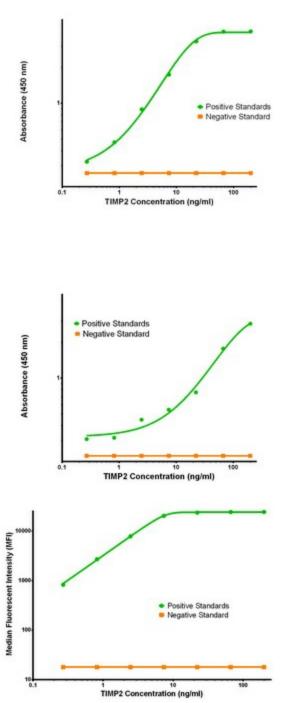

### **Product images:**

TIMP2 Elisa with 1A6 Capture ([TA600235]) and 1C4 Detection ([TA700242]) Antibodies. Substrate used: Recombinant Human TIMP2 ([TP309796])

TIMP2 Elisa with 3G7 Capture ([TA600238]) and 1A6 Detection ([TA700243]) Antibodies. Substrate used: Recombinant Human TIMP2 ([TP309796])

TIMP2 Luminex Elisa with 1A6 Capture ([TA600235]) and 1B11 Detection (TA700237) Antibodies. Substrate used: Recombinant Human TIMP2 ([TP309796])

This product is to be used for laboratory only. Not for diagnostic or therapeutic use. ©2022 OriGene Technologies, Inc., 9620 Medical Center Drive, Ste 200, Rockville, MD 20850, US 

TIMP2 Luminex Elisa with 3H8 Capture ([TA600236]) and 1B11 Detection (TA700237) Antibodies. Substrate used: Recombinant Human TIMP2 ([TP309796])

TIMP2 Luminex Elisa with 1D7 Capture ([TA600237]) and 1B11 Detection (TA700237) Antibodies. Substrate used: Recombinant Human TIMP2 ([TP309796])