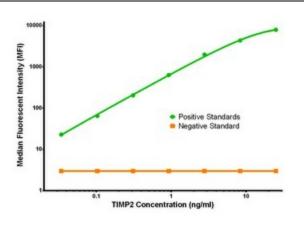

## TIMP2 Biotinylated Mouse Monoclonal Detection Antibody (Biotin conjugated) [Clone ID: OTI3H8] – TA700236

TIMP2 Luminex Elisa with 3G7 Capture ([TA600238]) and 3H8 Detection (TA700236) Antibodies. Substrate used: Recombinant Human TIMP2 ([TP309796])