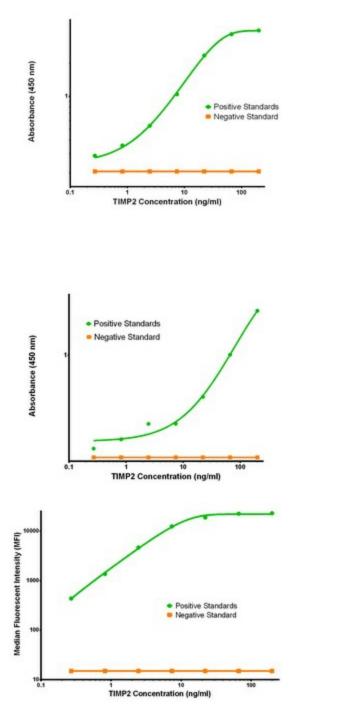

#### **Product images:**

TIMP2 Elisa with 1A6 Capture ([TA600235]) and 1B11 Detection ([TA700237]) Antibodies. Substrate used: Recombinant Human TIMP2 ([TP309796])

TIMP2 Elisa with 1A6 Capture ([TA600235]) and 3G7 Detection ([TA700238]) Antibodies. Substrate used: Recombinant Human TIMP2 ([TP309796])

TIMP2 Luminex Elisa with 1A6 Capture ([TA600235]) and 3H8 Detection (TA700236) Antibodies. Substrate used: Recombinant Human TIMP2 ([TP309796])

This product is to be used for laboratory only. Not for diagnostic or therapeutic use. ©2022 OriGene Technologies, Inc., 9620 Medical Center Drive, Ste 200, Rockville, MD 20850, US