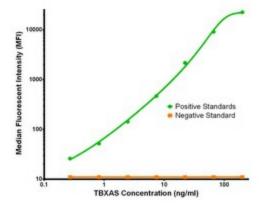

## **Product images:**

TBXAS Luminex Elisa with 1A12 Capture ([TA600232]) and 1C3 Detection (TA700234) Antibodies. Substrate used: Recombinant Human TBXAS ([TP308028])

TBXAS Luminex Elisa with 1H1 Capture ([TA600234]) and 1C3 Detection (TA700234) Antibodies. Substrate used: Recombinant Human TBXAS ([TP308028])