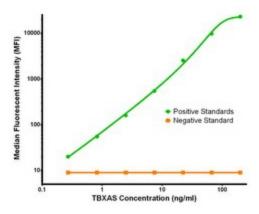

## **Product images:**

TBXAS Luminex Elisa with 1A12 Capture ([TA600232]) and 1C3 Detection (TA700234) Antibodies. Substrate used: Recombinant Human TBXAS ([TP308028])

TBXAS Luminex Elisa with 1H1 Capture ([TA600234]) and 1C3 Detection (TA700234) Antibodies. Substrate used: Recombinant Human TBXAS ([TP308028])