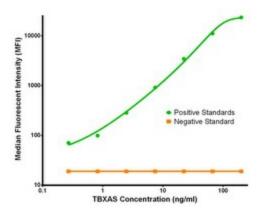

## **Product images:**

TBXAS Luminex Elisa with 1H9 Capture ([TA600230]) and 1A9 Detection (TA700232) Antibodies. Substrate used: Recombinant Human TBXAS ([TP308028])

TBXAS Luminex Elisa with 1A12 Capture ([TA600232]) and 1A9 Detection (TA700232) Antibodies. Substrate used: Recombinant Human TBXAS ([TP308028])