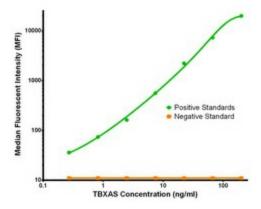

## **Product images:**

TBXAS Luminex Elisa with 1H9 Capture ([TA600230]) and 1A9 Detection (TA700232) Antibodies. Substrate used: Recombinant Human TBXAS ([TP308028])

TBXAS Luminex Elisa with 1A12 Capture ([TA600232]) and 1A9 Detection (TA700232) Antibodies. Substrate used: Recombinant Human TBXAS ([TP308028])