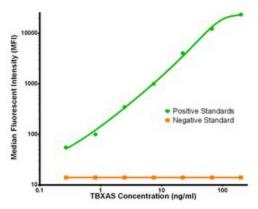

TBXAS Luminex Elisa with 1H1 Capture ([TA600234]) and 1A9 Detection (TA700232) Antibodies. Substrate used: Recombinant Human TBXAS ([TP308028])