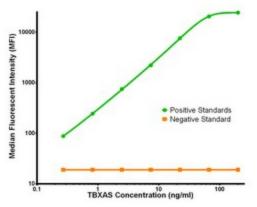

TBXAS Luminex Elisa with 1A12 Capture ([TA600232]) and 1B8 Detection (TA700231) Antibodies. Substrate used: Recombinant Human TBXAS ([TP308028])

TBXAS Luminex Elisa with 1H1 Capture ([TA600234]) and 1B8 Detection (TA700231) Antibodies. Substrate used: Recombinant Human TBXAS ([TP308028])