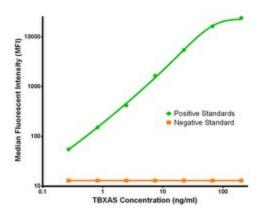

## **Product images:**

TBXAS Elisa with 1A12 Capture ([TA600232]) and 1B8 Detection (TA700231) Antibodies. Substrate used: Recombinant Human TBXAS ([TP308028])

TBXAS Luminex Elisa with 1H9 Capture ([TA600230]) and 1B8 Detection (TA700231) Antibodies. Substrate used: Recombinant Human TBXAS ([TP308028])