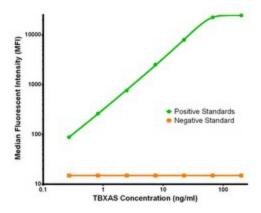

TBXAS Luminex Elisa with 1A12 Capture ([TA600232]) and 1B8 Detection (TA700231) Antibodies. Substrate used: Recombinant Human TBXAS ([TP308028])

TBXAS Luminex Elisa with 1H1 Capture ([TA600234]) and 1B8 Detection (TA700231) Antibodies. Substrate used: Recombinant Human TBXAS ([TP308028])