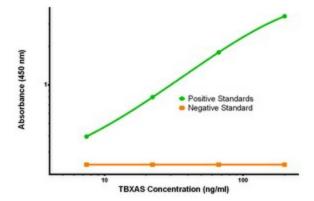

## **Product images:**

TBXAS Elisa with 1A12 Capture ([TA600232]) and 1B8 Detection (TA700231) Antibodies. Substrate used: Recombinant Human TBXAS ([TP308028])

TBXAS Luminex Elisa with 1H9 Capture ([TA600230]) and 1B8 Detection (TA700231) Antibodies. Substrate used: Recombinant Human TBXAS ([TP308028])