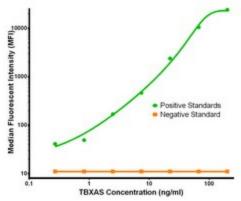

TBXAS Luminex Elisa with 1H1 Capture ([TA600234]) and 2C1 Detection (TA700230) Antibodies. Substrate used: Recombinant Human TBXAS ([TP308028])