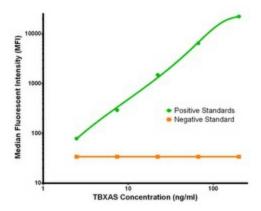

## **Product images:**

TBXAS Luminex Elisa with 1H9 Capture ([TA600230]) and 2C1 Detection (TA700230) Antibodies. Substrate used: Recombinant Human TBXAS ([TP308028])

TBXAS Luminex Elisa with 1A12 Capture ([TA600232]) and 2C1 Detection (TA700230) Antibodies. Substrate used: Recombinant Human TBXAS ([TP308028])