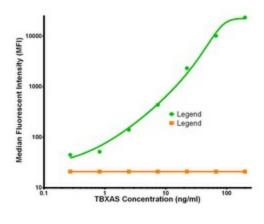

## **Product images:**

TBXAS Luminex Elisa with 1H9 Capture ([TA600230]) and 2C1 Detection (TA700230) Antibodies. Substrate used: Recombinant Human TBXAS ([TP308028])

TBXAS Luminex Elisa with 1A12 Capture ([TA600232]) and 2C1 Detection (TA700230) Antibodies. Substrate used: Recombinant Human TBXAS ([TP308028])