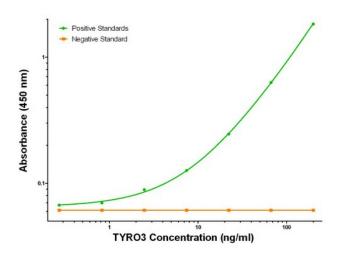

#### **Product images:**

TYRO3 ELISA with 2G2 Capture ([TA600228]) and 5B4 Detection (TA700226) Antibodies. Substrate used: Recombinant Human TYRO3 ([TP308260])

TYRO3 ELISA with 9B12 Capture ([TA600229]) and 5B4 Detection (TA700226) Antibodies. Substrate used: Recombinant Human TYRO3 ([TP308260])