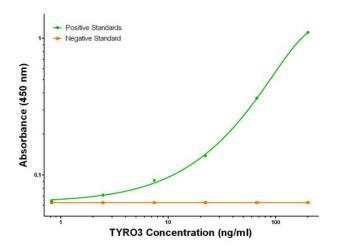

#### **Product images:**

TYRO3 ELISA with 2G2 Capture ([TA600228]) and 5B4 Detection (TA700226) Antibodies. Substrate used: Recombinant Human TYRO3 ([TP308260])

TYRO3 ELISA with 9B12 Capture ([TA600229]) and 5B4 Detection (TA700226) Antibodies. Substrate used: Recombinant Human TYRO3 ([TP308260])