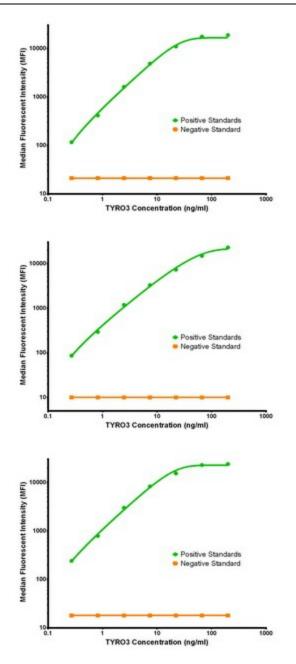

## TYRO3 Biotinylated Mouse Monoclonal Detection Antibody (Biotin conjugated) [Clone ID: OTI5B4] – TA700226

TYRO3 Luminex Elisa with 2D11 Capture ([TA600227]) and 5B4 Detection (TA700226) Antibodies. Substrate used: Recombinant Human TYRO3 ([TP308260])

TYRO3 Luminex Elisa with 2G2 Capture ([TA600228]) and 5B4 Detection (TA700226) Antibodies. Substrate used: Recombinant Human TYRO3 ([TP308260])

TYRO3 Luminex Elisa with 9B12 Capture ([TA600229]) and 5B4 Detection (TA700226) Antibodies. Substrate used: Recombinant Human TYRO3 ([TP308260])