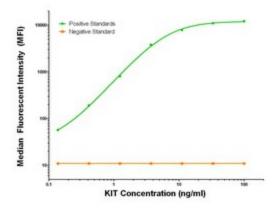

## **Product images:**

KIT Luminex Elisa with Anti-Tag 1B12 Capture ([TA600050]) and 3F9 Detection (TA700223) Antibodies. Substrate used: Recombinant Human KIT ([LY420696])