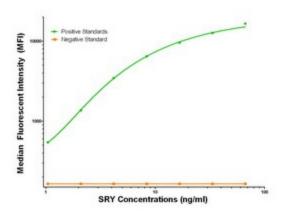

### **Product images:**

SRY Luminex Elisa with Anti-Tag 1B12 Capture ([TA600050]) and 1H10 Detection (TA700222) Antibodies. Substrate used: Recombinant Human SRY ([TP318236])

This product is to be used for laboratory only. Not for diagnostic or therapeutic use. ©2022 OriGene Technologies, Inc., <u>9620 Medical Center Drive, Ste 200, Rockville, MD 20850, US</u>