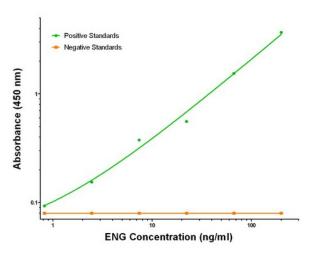

### **Product images:**

ENG ELISA with 6G8 Capture ([TA600221]) and 8A1 Detection (TA700220) Antibodies. Substrate used: Recombinant Human ENG ([TP321669])

ENG Luminex Elisa with 6G8 Capture ([TA600221]) and 8A1 Detection (TA700220) Antibodies. Substrate used: Recombinant Human ENG ([TP321669])