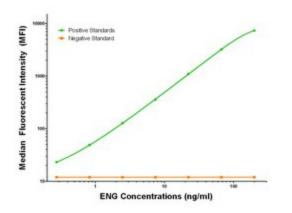

### **Product images:**

ENG ELISA with 6G8 Capture ([TA600221]) and 8A1 Detection (TA700220) Antibodies. Substrate used: Recombinant Human ENG ([TP321669])

ENG Luminex Elisa with 6G8 Capture ([TA600221]) and 8A1 Detection (TA700220) Antibodies. Substrate used: Recombinant Human ENG ([TP321669])