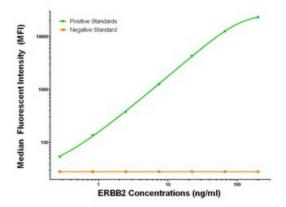

## **Product images:**

ERBB2 Luminex Elisa with 4G10 Capture ([TA600215]) and 9G2/9H2 Detection (TA700216) Antibodies. Substrate used: Recombinant Human ERBB2 ([TP312583])