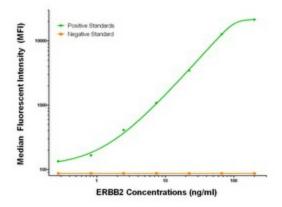

## **Product images:**

ERBB2 Luminex Elisa with 4F6 Capture ([TA600212]) and 2G9 Detection (TA700214) Antibodies. Substrate used: Recombinant Human ERBB2 ([TP312583])