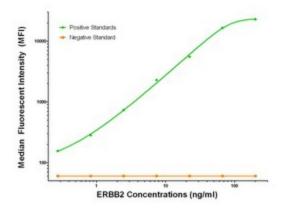

## **Product images:**

ERBB2 Luminex Elisa with 4F6 Capture ([TA600212]) and 4F10 Detection (TA700213) Antibodies. Substrate used: Recombinant Human ERBB2 ([TP312583])