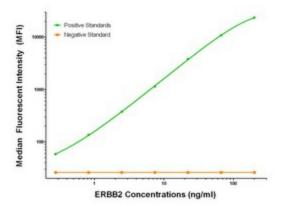

## **Product images:**

ERBB2 Luminex Elisa with 6H10 Capture ([TA600209]) and 4G7 Detection (TA700212) Antibodies. Substrate used: Recombinant Human ERBB2 ([TP312583])